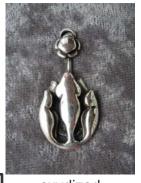

high-polished

oxydized

Newfoundland & Labrador: Pitcher Plant

high-polished

oxydized

Ontario: Trillium

high-polished

Maple Leaf brooch