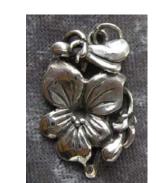

## Sterling Silver Provincial Floral Emblem <a href="Pendants">Pendants</a> and Maple Leaf Brooch</a>

Pendants and Maple Leaf I

Prince Edward Island:
Lady's Slipper

high-polished

oxydized

oxydized

New Brunswick: Violet