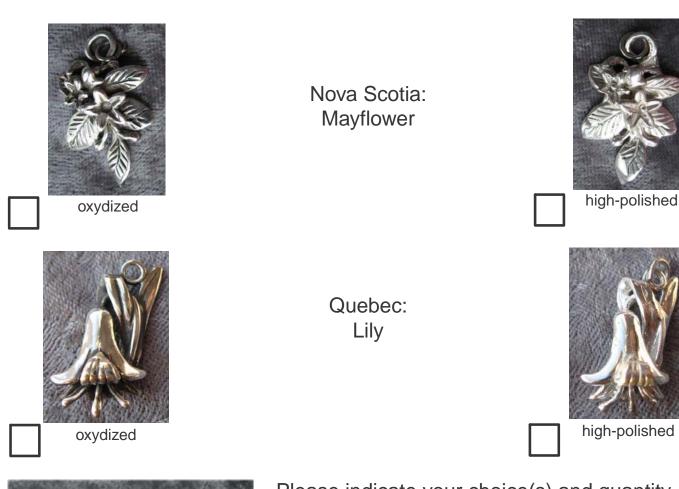

## Sterling Silver Provincial Floral Emblem <a href="Pendants">Pendants</a> and Maple Leaf Brooch</a>

Pendants and Maple Leaf I

Prince Edward Island:
Lady's Slipper

high-polished

oxydized

oxydized

New Brunswick: Violet

high-polished

oxydized

Newfoundland & Labrador: Pitcher Plant

high-polished

oxydized

Ontario: Trillium

high-polished

Maple Leaf brooch

Please indicate your choice(s) and quantity in checkboxes below images

Pendants = \$90 Brooch = \$120

(taxes included)

| Name:        |            |                                         |  |
|--------------|------------|-----------------------------------------|--|
| Address: _   |            |                                         |  |
| _            |            |                                         |  |
| Total Ordan  | <b>.</b>   | Diagon maka ahagua nayahla tar          |  |
| Total Order: | <b>a</b> — | Please make cheque payable to:          |  |
|              |            | Nancy's Jewellery Project               |  |
|              |            | 98 Crawford St.                         |  |
|              |            | Toronto, ON M6J 2V2                     |  |
|              |            | e-mail address: iudy nocock@utoronto ca |  |